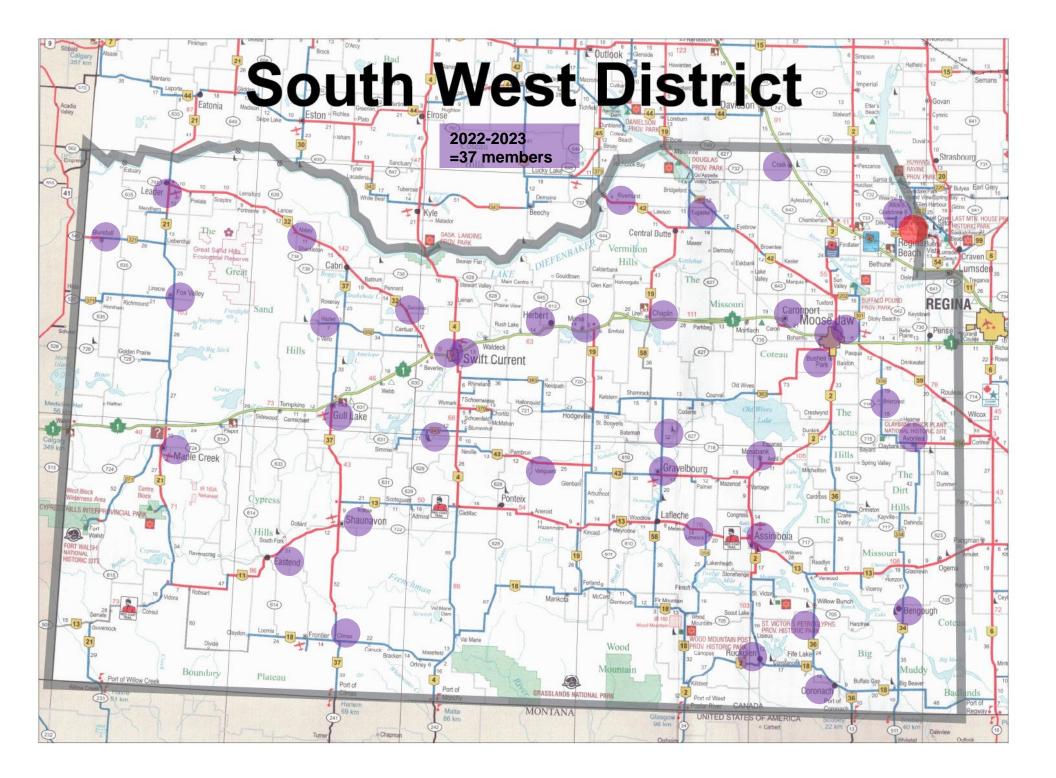

## Reference Information for 5.2.A – Membership Map (current to February 27, 2024)

| SVDCRS Member Community List            |                | SVDCRS Member Community List                                     |                | SVDCRS Member Community List                          |                  | SVDCRS Member Community List                                  |                        |
|-----------------------------------------|----------------|------------------------------------------------------------------|----------------|-------------------------------------------------------|------------------|---------------------------------------------------------------|------------------------|
| NEXT Year 2024-2025                     | Туре           | CURRENT Year 2023-2024                                           | Туре           | Year 2022-2023                                        | Туре             | 2021-2022                                                     | Туре                   |
| Abbey Recreation Board                  | Active         | Abbey Recreation Board                                           | Active         | Abbey Recreation Board                                | Active           | Abbey Recreation Board                                        | Active                 |
| ssiniboia, Town of                      | Active         | Assiniboia Historical Society                                    | Active         | Assiniboia, Town of                                   | Active           | Assiniboia, Town of                                           | Associate              |
| Bracken, Village of                     | didn't specify | Assiniboia, Town of                                              | Active         | Avonlea Recreation Board                              | Active           | Avonlea Recreation Board                                      | Active                 |
| Cabri, Town of                          | Active         | Avonlea Recreation Board                                         | Active         | Bengough Municipal Parks, Recreation                  | Active           | Bracken, Village of                                           | Active                 |
| lazlet Community Development            | Active         | Bengough Municipal Parks, Recreation                             | Active         | Briercrest Rec Board                                  | Active           | Briercrest Rec Board                                          | Active                 |
| lerbert, Town of                        | Active         | Briercrest Museum                                                | Active         | Burstall Recreation Board                             | Associate        | Bushell Park, Canadian Forces Morale                          | Active                 |
| Moose Jaw, Palliser Regional Library Br | Active         | Bracken, Village of                                              | didn't specify | Bushell Park, Canadian Forces Morale                  | Active           | Cabri, Town of                                                | Active                 |
| Pense Recreation Board                  | Active         | Burstall, Town of                                                | Active         | Caronport Recreation Board                            | Associate        | Chaplin Recreation Board                                      | Active                 |
| /illow Bunch Tourism                    | Active         | Bushell Park, Canadian Forces Morale                             | Active         | Chaplin Recreation Board                              | Active           | Consul, Village of                                            | Active                 |
| Current to December 05, 2023            |                | Cabri, Town of                                                   | Active         | Climax Community Museum                               | Active           | Coronach Recreation Board                                     | Associate              |
|                                         |                | Caronport Recreation Board                                       | Associate      | Coronach Recreation Board                             | Active           | Craik and District Recreation Board                           | Associate              |
|                                         |                | Chaplin, Village of                                              | Active         | Craik and District Recreation Board                   | Associate        | Eastend, Town of                                              | Active                 |
|                                         |                | Climax Community Museum                                          | Active         | Eastend. Town of                                      | Active           | Fox Valley, Village of                                        | Associate              |
|                                         |                | Consul, Village of                                               | Active         | Fox Valley, Village of                                | Active           | Grandview Beach, Resort Village of                            | Active                 |
|                                         |                | Coronach Recreation Board                                        | Active         | Grandview Beach, Resort Village of                    | Active           | Gravelbourg, Town of                                          | Active                 |
|                                         |                | Craik and District Recreation Board                              | Active         | Gravelbourg, Town of                                  | Active           | Gull Lake, Town of                                            | Active                 |
|                                         |                | Eastend, Town of                                                 | Active         | Gull Lake, Town of                                    | Active           | Hazlet Economic Development                                   | Active                 |
|                                         |                | Fox Valley, Village of                                           | Active         | Hazlet Community Development                          | Active           | Herbert, Town of                                              | Active                 |
|                                         |                | Grandview Beach, Resort Village of                               | Active         | Hazet Community Development<br>Herbert, Town of       | Active           | Kedleston Gospel Camp                                         | Associate              |
|                                         |                | Gravelbourg, Town of                                             | Active         | Leader, Town of                                       | Active           | Laflech, Town of                                              | Active                 |
|                                         |                | Guil Lake, Town of                                               | Active         | Lac Pelletier Seniors Activity Club                   | Associate        | Leader, Town of                                               | Active                 |
|                                         |                | Hazlet Community Development                                     | Active         |                                                       | Active           | Limerick Recreation Board                                     | Active                 |
| aid in previous year                    |                | Herbert, Town of                                                 | Active         | Maple Creek, Town of                                  | Active           | McCord & District Recreation Centre                           | Active                 |
|                                         |                | Lac Pelletier Seniors Activity Club                              | Associate      | Moose Jaw, Palliser Regional Library Br               |                  | Moose Jaw Cultural Centre                                     | Active                 |
|                                         |                | Leader, Town of                                                  | Active         | Moose Jaw, Makamow Valley                             | Active           | Moose Jaw Cultural Centre<br>Moose Jaw, City of               | Active                 |
|                                         |                | Limerick Recreation Board                                        | Active         |                                                       | Active           | Moose Jaw, City or<br>Moose Jaw, Palliser Regional Library Br |                        |
|                                         |                |                                                                  | Active         | Morse Parks and Recreation Board<br>Mossbank, Town of | Active           |                                                               | Active                 |
|                                         |                | Maple Creek, Town of                                             |                |                                                       |                  | Moose Jaw, Wakamow Valley<br>Morse Recreation Board           |                        |
|                                         |                | McCord & District Recreation Centre<br>Moose Jaw Cultural Centre | Active         | Riverhurst Recreation Board                           | Active<br>Active | Morse Recreation Board<br>Mossbank, Town of                   | Associate<br>Associate |
|                                         |                |                                                                  | Active         | Rockglen Recreation Board                             |                  |                                                               |                        |
|                                         |                | Moose Jaw, Palliser Regional Library Br                          |                | Shamrock Recreation Board                             | Active           | Rockglen, Town of                                             | Active                 |
|                                         |                | Moose Jaw, Saskatchewan Festival of V                            |                | Shaunavon, Town of                                    | Active           | Shamrock Recreation Board                                     | Active                 |
|                                         |                | Moose Jaw, Wakamow Valley                                        | Associate      | St. Victor Petroglyphs, Friends of                    | Associate        | Shaunavon Wellness and Leisure                                | Active                 |
|                                         |                | Morse Parks and Recreation Board                                 | Active         | · · · · · · · · · · · · · · · · · · ·                 | Active           | St. Victor Petroglyphs, Friends of                            | Associate              |
|                                         |                | Mortlach Recreation Board                                        | Associate      | Swift Current Arts Council                            | Active           | Success Cooperative Community hall                            | Active                 |
|                                         |                | Mossbank, Town of                                                | Active         | Swift Current, City of                                | Active           | Swift Current Arts Council                                    | Active                 |
|                                         |                | Ogerna Regional Park                                             | Active         | Tugaske Library                                       | Active           | Swift Current Judo Club                                       | Active                 |
|                                         |                | Pense Recreation Board                                           | Active         | Vanguard and District Recreation Board                | Active           | Swift Current, City of                                        | Active                 |
|                                         |                | Ponteix Recreation Board                                         | Active         | Current to February 08, 2023                          |                  | Swift Current, Mennonite Heritage Villag                      |                        |
|                                         |                | Riverhurst Recreation Board                                      | didn't specify |                                                       |                  | Terrell, RM of                                                | Associate              |
|                                         |                | Rockglen Recreation Board                                        | Active         |                                                       |                  | Val Marie Recreation Board                                    | Active                 |
|                                         |                | Shamrock Recreation Board                                        | didn't specify |                                                       |                  | Vanguard and District Recreation Board                        |                        |
|                                         |                | Shaunavon, Town of                                               | Active         |                                                       |                  | Willow Bunch Tourism                                          | Active                 |
|                                         |                | St. Victor Petroglyphs, Friends of                               | Associate      |                                                       |                  | Current to August 13, 2021                                    |                        |
|                                         |                | Success Cooperative Community Hall                               |                |                                                       |                  |                                                               |                        |
|                                         |                | Swift Current Arts Council                                       | Active         |                                                       |                  |                                                               |                        |
|                                         |                | Swift Current Cultural Festivals                                 | Active         |                                                       |                  |                                                               |                        |
|                                         |                | Swift Current, City of                                           | Active         |                                                       |                  |                                                               |                        |
|                                         |                | Terrell, RM of                                                   | Associate      |                                                       |                  |                                                               |                        |
| rd Most                                 |                | Thomson Lake Regional Park                                       | Active         |                                                       |                  |                                                               |                        |
|                                         |                | Val Marie, Village of                                            | Active         |                                                       |                  |                                                               |                        |
|                                         |                | Vanguard and District Recreation Board                           | Active         |                                                       |                  |                                                               |                        |
|                                         |                | Waldeck Recreation Board                                         | Associate      |                                                       |                  |                                                               |                        |
|                                         |                | Willow Bunch Tourism                                             | Active         |                                                       |                  |                                                               |                        |
|                                         |                | Current to December 05, 2023                                     |                |                                                       |                  |                                                               |                        |