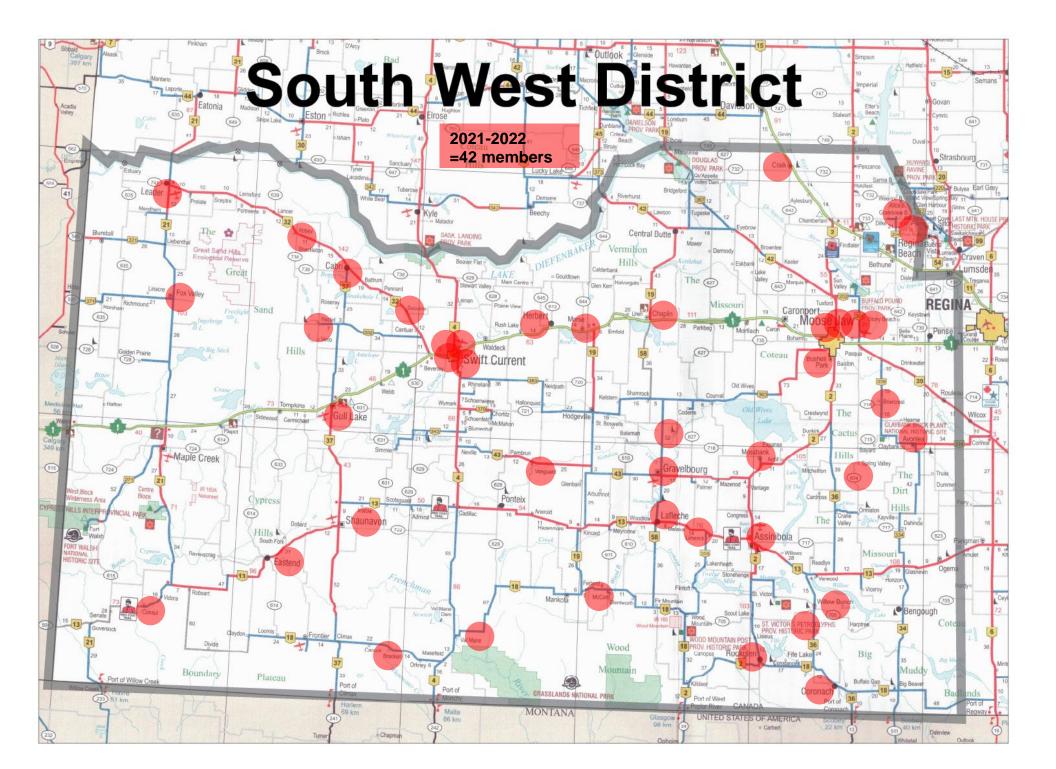

## Reference Information for 5.2.A – Membership Map (current to February 27, 2024)

| SVDCRS Member Community List            |                | SVDCRS Member Community List                                     |                | SVDCRS Member Community List                          |                  | SVDCRS Member Community List                                  |                        |
|-----------------------------------------|----------------|------------------------------------------------------------------|----------------|-------------------------------------------------------|------------------|---------------------------------------------------------------|------------------------|
| NEXT Year 2024-2025                     | Туре           | CURRENT Year 2023-2024                                           | Туре           | Year 2022-2023                                        | Туре             | 2021-2022                                                     | Туре                   |
| Abbey Recreation Board                  | Active         | Abbey Recreation Board                                           | Active         | Abbey Recreation Board                                | Active           | Abbey Recreation Board                                        | Active                 |
| ssiniboia, Town of                      | Active         | Assiniboia Historical Society                                    | Active         | Assiniboia, Town of                                   | Active           | Assiniboia, Town of                                           | Associate              |
| Bracken, Village of                     | didn't specify | Assiniboia, Town of                                              | Active         | Avonlea Recreation Board                              | Active           | Avonlea Recreation Board                                      | Active                 |
| Cabri, Town of                          | Active         | Avonlea Recreation Board                                         | Active         | Bengough Municipal Parks, Recreation                  | Active           | Bracken, Village of                                           | Active                 |
| lazlet Community Development            | Active         | Bengough Municipal Parks, Recreation                             | Active         | Briercrest Rec Board                                  | Active           | Briercrest Rec Board                                          | Active                 |
| lerbert, Town of                        | Active         | Briercrest Museum                                                | Active         | Burstall Recreation Board                             | Associate        | Bushell Park, Canadian Forces Morale                          | Active                 |
| Moose Jaw, Palliser Regional Library Br | Active         | Bracken, Village of                                              | didn't specify | Bushell Park, Canadian Forces Morale                  | Active           | Cabri, Town of                                                | Active                 |
| Pense Recreation Board                  | Active         | Burstall, Town of                                                | Active         | Caronport Recreation Board                            | Associate        | Chaplin Recreation Board                                      | Active                 |
| /illow Bunch Tourism                    | Active         | Bushell Park, Canadian Forces Morale                             | Active         | Chaplin Recreation Board                              | Active           | Consul, Village of                                            | Active                 |
| Current to December 05, 2023            |                | Cabri, Town of                                                   | Active         | Climax Community Museum                               | Active           | Coronach Recreation Board                                     | Associate              |
|                                         |                | Caronport Recreation Board                                       | Associate      | Coronach Recreation Board                             | Active           | Craik and District Recreation Board                           | Associate              |
|                                         |                | Chaplin, Village of                                              | Active         | Craik and District Recreation Board                   | Associate        | Eastend, Town of                                              | Active                 |
|                                         |                | Climax Community Museum                                          | Active         | Eastend. Town of                                      | Active           | Fox Valley, Village of                                        | Associate              |
|                                         |                | Consul, Village of                                               | Active         | Fox Valley, Village of                                | Active           | Grandview Beach, Resort Village of                            | Active                 |
|                                         |                | Coronach Recreation Board                                        | Active         | Grandview Beach, Resort Village of                    | Active           | Gravelbourg, Town of                                          | Active                 |
|                                         |                | Craik and District Recreation Board                              | Active         | Gravelbourg, Town of                                  | Active           | Gull Lake, Town of                                            | Active                 |
|                                         |                | Eastend, Town of                                                 | Active         | Gull Lake, Town of                                    | Active           | Hazlet Economic Development                                   | Active                 |
|                                         |                | Fox Valley, Village of                                           | Active         | Hazlet Community Development                          | Active           | Herbert, Town of                                              | Active                 |
|                                         |                | Grandview Beach, Resort Village of                               | Active         | Hazet Community Development<br>Herbert, Town of       | Active           | Kedleston Gospel Camp                                         | Associate              |
|                                         |                | Gravelbourg, Town of                                             | Active         | Leader, Town of                                       | Active           | Laflech, Town of                                              | Active                 |
|                                         |                | Guil Lake, Town of                                               | Active         | Lac Pelletier Seniors Activity Club                   | Associate        | Leader, Town of                                               | Active                 |
|                                         |                | Hazlet Community Development                                     | Active         |                                                       | Active           | Limerick Recreation Board                                     | Active                 |
| aid in previous year                    |                | Herbert, Town of                                                 | Active         | Maple Creek, Town of                                  | Active           | McCord & District Recreation Centre                           | Active                 |
|                                         |                | Lac Pelletier Seniors Activity Club                              | Associate      | Moose Jaw, Palliser Regional Library Br               |                  | Moose Jaw Cultural Centre                                     | Active                 |
|                                         |                | Leader, Town of                                                  | Active         | Moose Jaw, Makamow Valley                             | Active           | Moose Jaw Cultural Centre<br>Moose Jaw, City of               | Active                 |
|                                         |                | Limerick Recreation Board                                        | Active         |                                                       | Active           | Moose Jaw, City or<br>Moose Jaw, Palliser Regional Library Br |                        |
|                                         |                |                                                                  | Active         | Morse Parks and Recreation Board<br>Mossbank, Town of | Active           |                                                               | Active                 |
|                                         |                | Maple Creek, Town of                                             |                |                                                       |                  | Moose Jaw, Wakamow Valley<br>Morse Recreation Board           |                        |
|                                         |                | McCord & District Recreation Centre<br>Moose Jaw Cultural Centre | Active         | Riverhurst Recreation Board                           | Active<br>Active | Morse Recreation Board<br>Mossbank, Town of                   | Associate<br>Associate |
|                                         |                |                                                                  | Active         | Rockglen Recreation Board                             |                  |                                                               |                        |
|                                         |                | Moose Jaw, Palliser Regional Library Br                          |                | Shamrock Recreation Board                             | Active           | Rockglen, Town of                                             | Active                 |
|                                         |                | Moose Jaw, Saskatchewan Festival of V                            |                | Shaunavon, Town of                                    | Active           | Shamrock Recreation Board                                     | Active                 |
|                                         |                | Moose Jaw, Wakamow Valley                                        | Associate      | St. Victor Petroglyphs, Friends of                    | Associate        | Shaunavon Wellness and Leisure                                | Active                 |
|                                         |                | Morse Parks and Recreation Board                                 | Active         | · · · · · · · · · · · · · · · · · · ·                 | Active           | St. Victor Petroglyphs, Friends of                            | Associate              |
|                                         |                | Mortlach Recreation Board                                        | Associate      | Swift Current Arts Council                            | Active           | Success Cooperative Community hall                            | Active                 |
|                                         |                | Mossbank, Town of                                                | Active         | Swift Current, City of                                | Active           | Swift Current Arts Council                                    | Active                 |
|                                         |                | Ogerna Regional Park                                             | Active         | Tugaske Library                                       | Active           | Swift Current Judo Club                                       | Active                 |
|                                         |                | Pense Recreation Board                                           | Active         | Vanguard and District Recreation Board                | Active           | Swift Current, City of                                        | Active                 |
|                                         |                | Ponteix Recreation Board                                         | Active         | Current to February 08, 2023                          |                  | Swift Current, Mennonite Heritage Villag                      |                        |
|                                         |                | Riverhurst Recreation Board                                      | didn't specify |                                                       |                  | Terrell, RM of                                                | Associate              |
|                                         |                | Rockglen Recreation Board                                        | Active         |                                                       |                  | Val Marie Recreation Board                                    | Active                 |
|                                         |                | Shamrock Recreation Board                                        | didn't specify |                                                       |                  | Vanguard and District Recreation Board                        |                        |
|                                         |                | Shaunavon, Town of                                               | Active         |                                                       |                  | Willow Bunch Tourism                                          | Active                 |
|                                         |                | St. Victor Petroglyphs, Friends of                               | Associate      |                                                       |                  | Current to August 13, 2021                                    |                        |
|                                         |                | Success Cooperative Community Hall                               |                |                                                       |                  |                                                               |                        |
|                                         |                | Swift Current Arts Council                                       | Active         |                                                       |                  |                                                               |                        |
|                                         |                | Swift Current Cultural Festivals                                 | Active         |                                                       |                  |                                                               |                        |
|                                         |                | Swift Current, City of                                           | Active         |                                                       |                  |                                                               |                        |
|                                         |                | Terrell, RM of                                                   | Associate      |                                                       |                  |                                                               |                        |
| rd Most                                 |                | Thomson Lake Regional Park                                       | Active         |                                                       |                  |                                                               |                        |
|                                         |                | Val Marie, Village of                                            | Active         |                                                       |                  |                                                               |                        |
|                                         |                | Vanguard and District Recreation Board                           | Active         |                                                       |                  |                                                               |                        |
|                                         |                | Waldeck Recreation Board                                         | Associate      |                                                       |                  |                                                               |                        |
|                                         |                | Willow Bunch Tourism                                             | Active         |                                                       |                  |                                                               |                        |
|                                         |                | Current to December 05, 2023                                     |                |                                                       |                  |                                                               |                        |