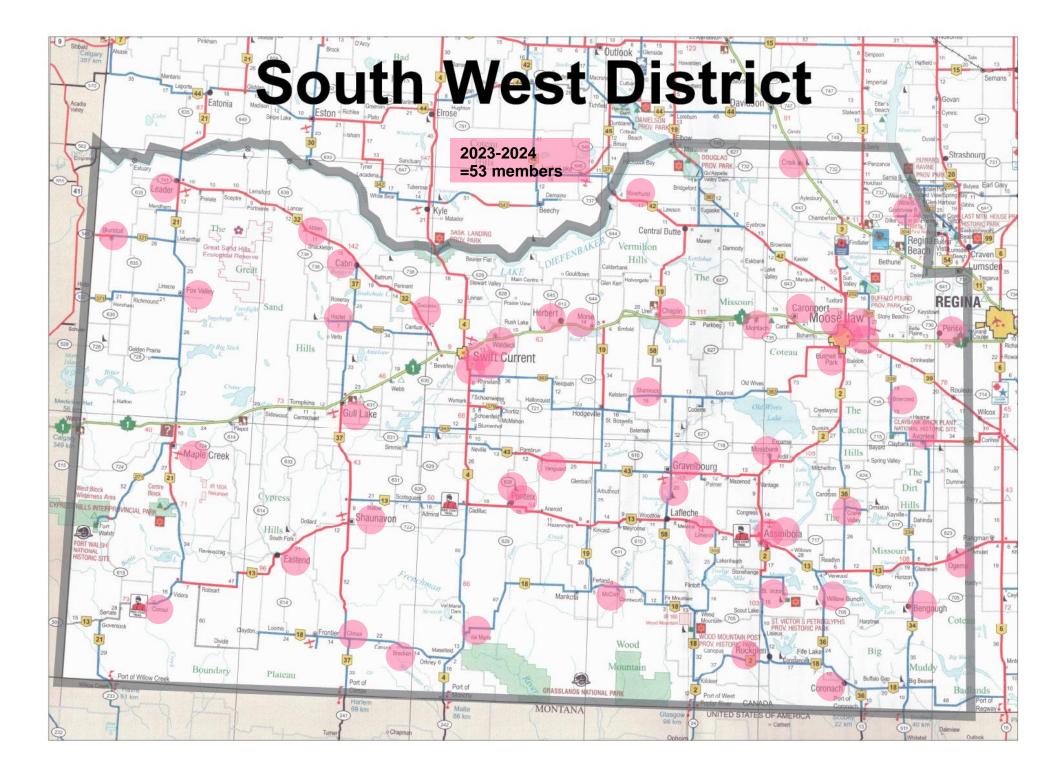

## Reference Information for 5.2.A – Membership Map (current to February 27, 2024)

| SVDCRS Member Community List            |                | SVDCRS Member Community List                                     |                | SVDCRS Member Community List                          |                  | SVDCRS Member Community List                                  |                        |
|-----------------------------------------|----------------|------------------------------------------------------------------|----------------|-------------------------------------------------------|------------------|---------------------------------------------------------------|------------------------|
| NEXT Year 2024-2025                     | Туре           | CURRENT Year 2023-2024                                           | Туре           | Year 2022-2023                                        | Туре             | 2021-2022                                                     | Туре                   |
| Abbey Recreation Board                  | Active         | Abbey Recreation Board                                           | Active         | Abbey Recreation Board                                | Active           | Abbey Recreation Board                                        | Active                 |
| ssiniboia, Town of                      | Active         | Assiniboia Historical Society                                    | Active         | Assiniboia, Town of                                   | Active           | Assiniboia, Town of                                           | Associate              |
| Bracken, Village of                     | didn't specify | Assiniboia, Town of                                              | Active         | Avonlea Recreation Board                              | Active           | Avonlea Recreation Board                                      | Active                 |
| Cabri, Town of                          | Active         | Avonlea Recreation Board                                         | Active         | Bengough Municipal Parks, Recreation                  | Active           | Bracken, Village of                                           | Active                 |
| lazlet Community Development            | Active         | Bengough Municipal Parks, Recreation                             | Active         | Briercrest Rec Board                                  | Active           | Briercrest Rec Board                                          | Active                 |
| lerbert, Town of                        | Active         | Briercrest Museum                                                | Active         | Burstall Recreation Board                             | Associate        | Bushell Park, Canadian Forces Morale                          | Active                 |
| Moose Jaw, Palliser Regional Library Br | Active         | Bracken, Village of                                              | didn't specify | Bushell Park, Canadian Forces Morale                  | Active           | Cabri, Town of                                                | Active                 |
| Pense Recreation Board                  | Active         | Burstall, Town of                                                | Active         | Caronport Recreation Board                            | Associate        | Chaplin Recreation Board                                      | Active                 |
| /illow Bunch Tourism                    | Active         | Bushell Park, Canadian Forces Morale                             | Active         | Chaplin Recreation Board                              | Active           | Consul, Village of                                            | Active                 |
| Current to December 05, 2023            |                | Cabri, Town of                                                   | Active         | Climax Community Museum                               | Active           | Coronach Recreation Board                                     | Associate              |
|                                         |                | Caronport Recreation Board                                       | Associate      | Coronach Recreation Board                             | Active           | Craik and District Recreation Board                           | Associate              |
|                                         |                | Chaplin, Village of                                              | Active         | Craik and District Recreation Board                   | Associate        | Eastend, Town of                                              | Active                 |
|                                         |                | Climax Community Museum                                          | Active         | Eastend. Town of                                      | Active           | Fox Valley, Village of                                        | Associate              |
|                                         |                | Consul, Village of                                               | Active         | Fox Valley, Village of                                | Active           | Grandview Beach, Resort Village of                            | Active                 |
|                                         |                | Coronach Recreation Board                                        | Active         | Grandview Beach, Resort Village of                    | Active           | Gravelbourg, Town of                                          | Active                 |
|                                         |                | Craik and District Recreation Board                              | Active         | Gravelbourg, Town of                                  | Active           | Gull Lake, Town of                                            | Active                 |
|                                         |                | Eastend, Town of                                                 | Active         | Gull Lake, Town of                                    | Active           | Hazlet Economic Development                                   | Active                 |
|                                         |                | Fox Valley, Village of                                           | Active         | Hazlet Community Development                          | Active           | Herbert, Town of                                              | Active                 |
|                                         |                | Grandview Beach, Resort Village of                               | Active         | Hazet Community Development<br>Herbert, Town of       | Active           | Kedleston Gospel Camp                                         | Associate              |
|                                         |                | Gravelbourg, Town of                                             | Active         | Leader, Town of                                       | Active           | Laflech, Town of                                              | Active                 |
|                                         |                | Guil Lake, Town of                                               | Active         | Lac Pelletier Seniors Activity Club                   | Associate        | Leader, Town of                                               | Active                 |
|                                         |                | Hazlet Community Development                                     | Active         |                                                       | Active           | Limerick Recreation Board                                     | Active                 |
| aid in previous year                    |                | Herbert, Town of                                                 | Active         | Maple Creek, Town of                                  | Active           | McCord & District Recreation Centre                           | Active                 |
|                                         |                | Lac Pelletier Seniors Activity Club                              | Associate      | Moose Jaw, Palliser Regional Library Br               |                  | Moose Jaw Cultural Centre                                     | Active                 |
|                                         |                | Leader, Town of                                                  | Active         | Moose Jaw, Makamow Valley                             | Active           | Moose Jaw Cultural Centre<br>Moose Jaw, City of               | Active                 |
|                                         |                | Limerick Recreation Board                                        | Active         |                                                       | Active           | Moose Jaw, City or<br>Moose Jaw, Palliser Regional Library Br |                        |
|                                         |                |                                                                  | Active         | Morse Parks and Recreation Board<br>Mossbank, Town of | Active           |                                                               | Active                 |
|                                         |                | Maple Creek, Town of                                             |                |                                                       |                  | Moose Jaw, Wakamow Valley<br>Morse Recreation Board           |                        |
|                                         |                | McCord & District Recreation Centre<br>Moose Jaw Cultural Centre | Active         | Riverhurst Recreation Board                           | Active<br>Active | Morse Recreation Board<br>Mossbank, Town of                   | Associate<br>Associate |
|                                         |                |                                                                  | Active         | Rockglen Recreation Board                             |                  |                                                               |                        |
|                                         |                | Moose Jaw, Palliser Regional Library Br                          |                | Shamrock Recreation Board                             | Active           | Rockglen, Town of                                             | Active                 |
|                                         |                | Moose Jaw, Saskatchewan Festival of V                            |                | Shaunavon, Town of                                    | Active           | Shamrock Recreation Board                                     | Active                 |
|                                         |                | Moose Jaw, Wakamow Valley                                        | Associate      | St. Victor Petroglyphs, Friends of                    | Associate        | Shaunavon Wellness and Leisure                                | Active                 |
|                                         |                | Morse Parks and Recreation Board                                 | Active         | · · · · · · · · · · · · · · · · · · ·                 | Active           | St. Victor Petroglyphs, Friends of                            | Associate              |
|                                         |                | Mortlach Recreation Board                                        | Associate      | Swift Current Arts Council                            | Active           | Success Cooperative Community hall                            | Active                 |
|                                         |                | Mossbank, Town of                                                | Active         | Swift Current, City of                                | Active           | Swift Current Arts Council                                    | Active                 |
|                                         |                | Ogerna Regional Park                                             | Active         | Tugaske Library                                       | Active           | Swift Current Judo Club                                       | Active                 |
|                                         |                | Pense Recreation Board                                           | Active         | Vanguard and District Recreation Board                | Active           | Swift Current, City of                                        | Active                 |
|                                         |                | Ponteix Recreation Board                                         | Active         | Current to February 08, 2023                          |                  | Swift Current, Mennonite Heritage Villag                      |                        |
|                                         |                | Riverhurst Recreation Board                                      | didn't specify |                                                       |                  | Terrell, RM of                                                | Associate              |
|                                         |                | Rockglen Recreation Board                                        | Active         |                                                       |                  | Val Marie Recreation Board                                    | Active                 |
|                                         |                | Shamrock Recreation Board                                        | didn't specify |                                                       |                  | Vanguard and District Recreation Board                        |                        |
|                                         |                | Shaunavon, Town of                                               | Active         |                                                       |                  | Willow Bunch Tourism                                          | Active                 |
|                                         |                | St. Victor Petroglyphs, Friends of                               | Associate      |                                                       |                  | Current to August 13, 2021                                    |                        |
|                                         |                | Success Cooperative Community Hall                               |                |                                                       |                  |                                                               |                        |
|                                         |                | Swift Current Arts Council                                       | Active         |                                                       |                  |                                                               |                        |
|                                         |                | Swift Current Cultural Festivals                                 | Active         |                                                       |                  |                                                               |                        |
|                                         |                | Swift Current, City of                                           | Active         |                                                       |                  |                                                               |                        |
|                                         |                | Terrell, RM of                                                   | Associate      |                                                       |                  |                                                               |                        |
| rd Most                                 |                | Thomson Lake Regional Park                                       | Active         |                                                       |                  |                                                               |                        |
|                                         |                | Val Marie, Village of                                            | Active         |                                                       |                  |                                                               |                        |
|                                         |                | Vanguard and District Recreation Board                           | Active         |                                                       |                  |                                                               |                        |
|                                         |                | Waldeck Recreation Board                                         | Associate      |                                                       |                  |                                                               |                        |
|                                         |                | Willow Bunch Tourism                                             | Active         |                                                       |                  |                                                               |                        |
|                                         |                | Current to December 05, 2023                                     |                |                                                       |                  |                                                               |                        |